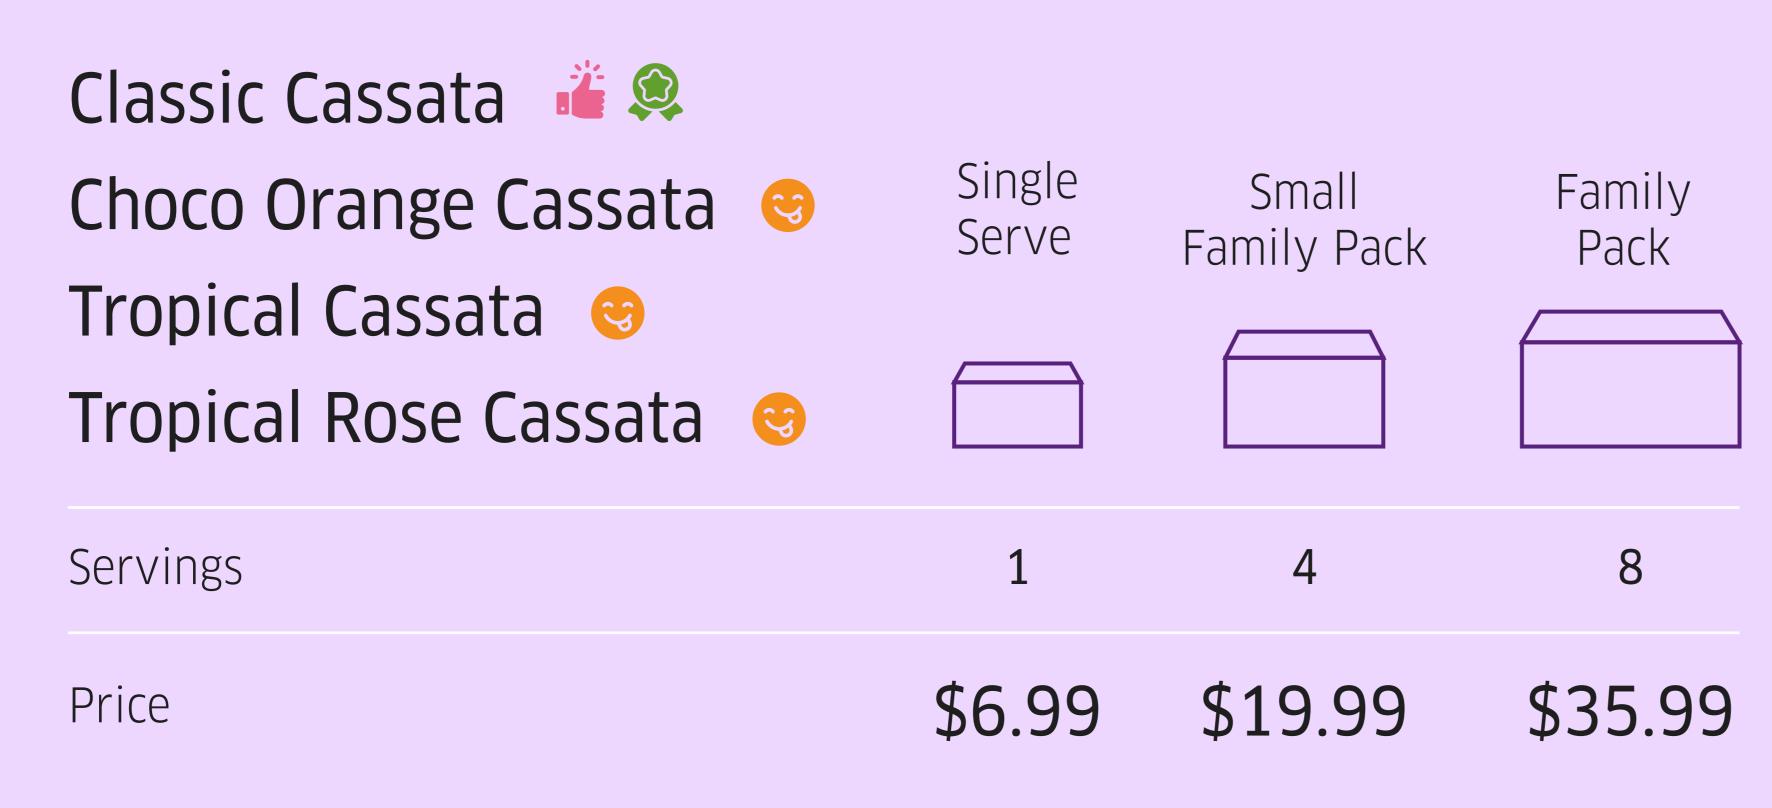

### Cassata Ice Cream

CREAMILICIOUS RANGE

Medium, Large and Extra Large Sizes available on Pre-Order.

Alcohol

Friendly

Pure Pistachio

**Butterscotch Bliss** \$5.99 **Special Edition** Refreshing Thandai **Special Edition** \$5.50 Chicory Coffee Blast Special Edition \$5.50 \$5.99 Guava Black Salt Surprise

\$19.99\* \$79.99\*

\* Not applicable to Special & Limited Edition Ice cream flavors

Tres Leches

MILK CAKE

Rose 臭

Pistachio 😌

Rasmalai 4 😩